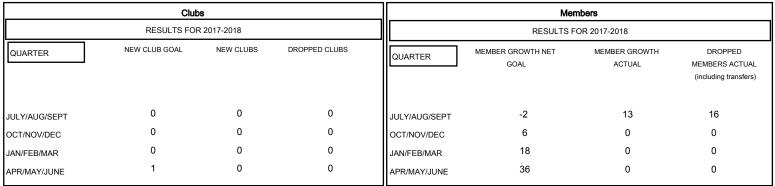

## MONTHLY MEMBERSHIP PROGRESS REPORT

District 60 B

Results as of: 08/31/2017

## GMT: STACEY JONES LOCATION JAMAICA GMT CA



## GOALS AND ACTUAL NEW CLUBS CUMULATIVE



## GOALS AND ACTUAL MEMBERS CUMULATIVE



| DROPPED CLUBS: 0  DROPPED MEMBERS |    | 7 CLUBS OF 59 ADDED 1 OR MORE<br>NEW MEMBERS | GENDER DISTRIBUTION  MALE 822 (43.10%)  FEMALE 1,085 (56.90%)  Women Percentage Fiscal Year Goal: 40% |    |
|-----------------------------------|----|----------------------------------------------|-------------------------------------------------------------------------------------------------------|----|
| DECEASED                          | 6  | CLICK HERE FOR CUMULATIVE  MEMBERSHIP DATA   | TOTAL FAMILY UNIT MEMBERS                                                                             | 66 |
| CLUB CANCELLED                    | 0  |                                              | FAMILY MEMBERS DAVING HAL