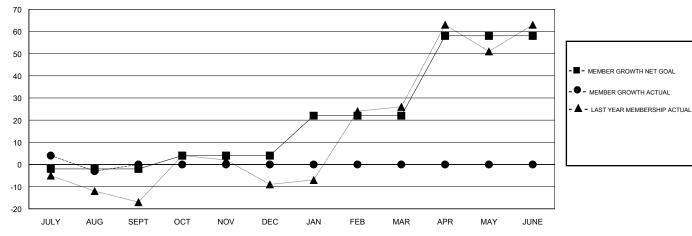

## GOALS AND ACTUAL MEMBERS CUMULATIVE

| DROPPED CLUBS: 0  DROPPED MEMBERS |    | 7 CLUBS OF 59 ADDED 1 OR MORE<br>NEW MEMBERS | GENDER DISTRIBUTION  MALE 822 (43.10%)  FEMALE 1,085 (56.90%)  Women Percentage Fiscal Year Goal: 40% |    |
|-----------------------------------|----|----------------------------------------------|-------------------------------------------------------------------------------------------------------|----|
| DECEASED                          | 6  | CLICK HERE FOR CUMULATIVE  MEMBERSHIP DATA   | TOTAL FAMILY UNIT MEMBERS                                                                             | 66 |
| CLUB CANCELLED                    | 0  |                                              | FAMILY MEMBERS DAVING HALF                                                                            | 35 |
| OTHER                             | 10 |                                              | FAMILY MEMBERS PAYING HALF  DUES                                                                      | 33 |
| TOTAL                             | 16 |                                              |                                                                                                       |    |